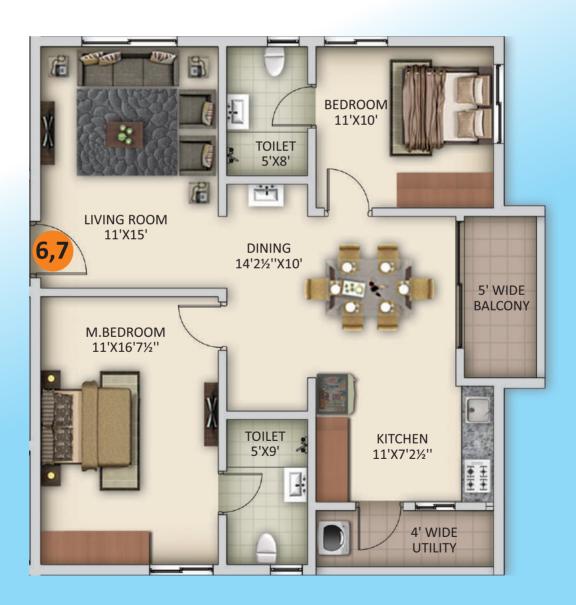

## MASTER PLAN





| 2 Basement + Stilt + 17 Floors |                   |                                |           |                |
|--------------------------------|-------------------|--------------------------------|-----------|----------------|
| <b>8.48</b>                    | <b>8</b> blocks   | Unit area in sft:              | 2, 2.5, 3 | <b>6 Level</b> |
| acres                          | <b>1088</b> units | <b>1296</b> to <b>1872</b> sft | BHK       | Clubhouse      |





















































































Note: For internal training purpose only



E

VED



# LUXURY AMENITIES

#### **CLUBHOUSE FEATURES**

- 50,000 SFT CLUB HOUSE
- GRAND ENTRANCE LOBBY
- TERRACE POOL + KIDS POOL
- GYMNASIUM- 2LEVEL
- INDOOR GAMES
- LIBRARY
- MULTIPURPOSE HALL
- YOGA AND MEDITATION HALL
- LANDSCAPE

#### AMENITIES

- CHILDREN'S PLAY AREA
- CRICKET PRACTICE NETS
- AMPHITHEATRE
- BADMINTON COURTS
- JOGGING TRACK
- CENTRAL COURTYARD
- STEPPED ARCADE
- FLOWER GARDEN
- OUTDOOR GYM
- GAZEBO
- LAWN
- YOGA DECK
- SEATING AREA
- AROMA GARDEN
- GAS BANKS
- TRANSFORMER YARD
- COFFEE SHOP



### SPECIFICATIONS



#### STRUCTURE

R.C.C framed structure to withstand seismic loads

#### SUPER STRUCTURE

9" external walls and 4 % " internal walls with AC Blocks

#### DOORS