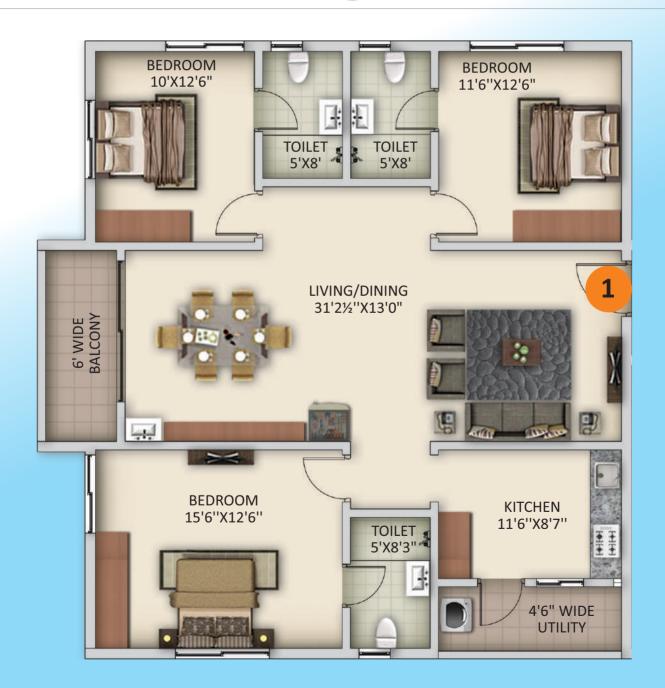

## MASTER PLAN

| 2 Basement + Stilt + 17 Floors |                   |                                |           |                |
|--------------------------------|-------------------|--------------------------------|-----------|----------------|
| <b>8.48</b>                    | <b>8</b> blocks   | Unit area in sft:              | 2, 2.5, 3 | <b>6 Level</b> |
| acres                          | <b>1088</b> units | <b>1296</b> to <b>1872</b> sft | BHK       | Clubhouse      |