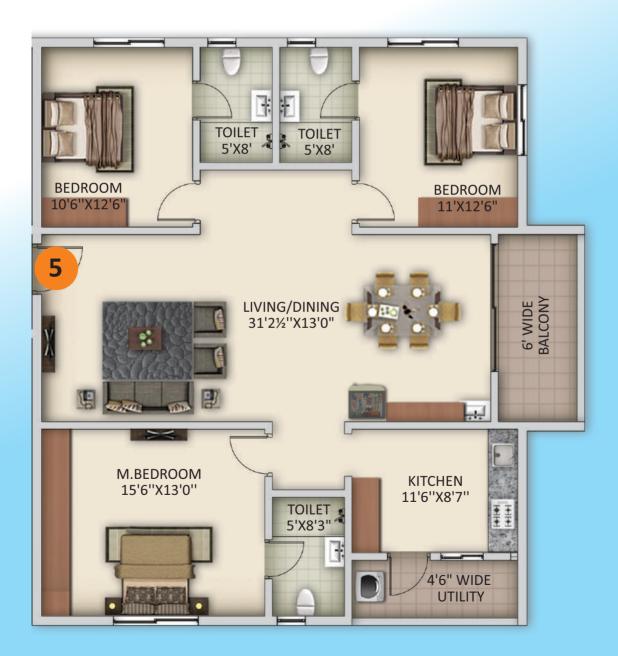

## MASTER PLAN

| 2 Basement + Stilt + 17 Floors |                   |                                |           |                |
|--------------------------------|-------------------|--------------------------------|-----------|----------------|
| <b>8.48</b>                    | <b>8</b> blocks   | Unit area in sft:              | 2, 2.5, 3 | <b>6 Level</b> |
| acres                          | <b>1088</b> units | <b>1296</b> to <b>1872</b> sft | BHK       | Clubhouse      |