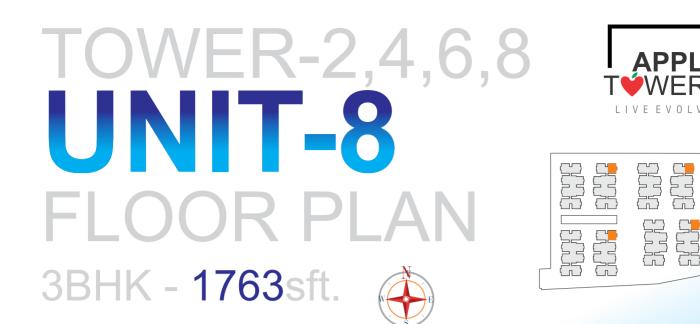

## MASTER PLAN

| 2 Basement + Stilt + 17 Floors |                   |                                |           |                |
|--------------------------------|-------------------|--------------------------------|-----------|----------------|
| <b>8.48</b>                    | <b>8</b> blocks   | Unit area in sft:              | 2, 2.5, 3 | <b>6 Level</b> |
| acres                          | <b>1088</b> units | <b>1296</b> to <b>1872</b> sft | BHK       | Clubhouse      |