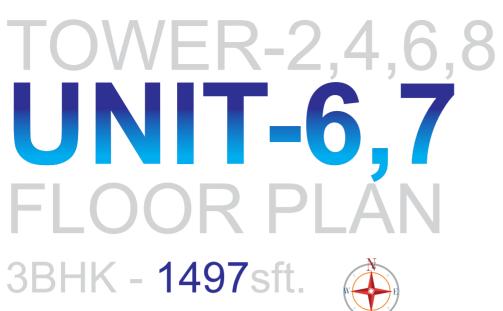

## MASTER PLAN

| 2 Basement + Stilt + 17 Floors |                   |                                |           |                |
|--------------------------------|-------------------|--------------------------------|-----------|----------------|
| <b>8.48</b>                    | <b>8</b> blocks   | Unit area in sft:              | 2, 2.5, 3 | <b>6 Level</b> |
| acres                          | <b>1088</b> units | <b>1296</b> to <b>1872</b> sft | BHK       | Clubhouse      |