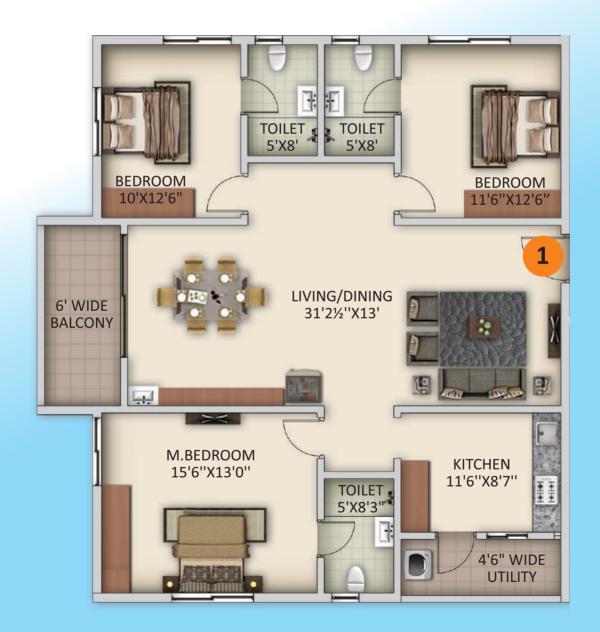

## MASTER PLAN

| 2 Basement + Stilt + 17 Floors |                   |                                |           |                |
|--------------------------------|-------------------|--------------------------------|-----------|----------------|
| <b>8.48</b>                    | <b>8</b> blocks   | Unit area in sft:              | 2, 2.5, 3 | <b>6 Level</b> |
| acres                          | <b>1088</b> units | <b>1296</b> to <b>1872</b> sft | BHK       | Clubhouse      |