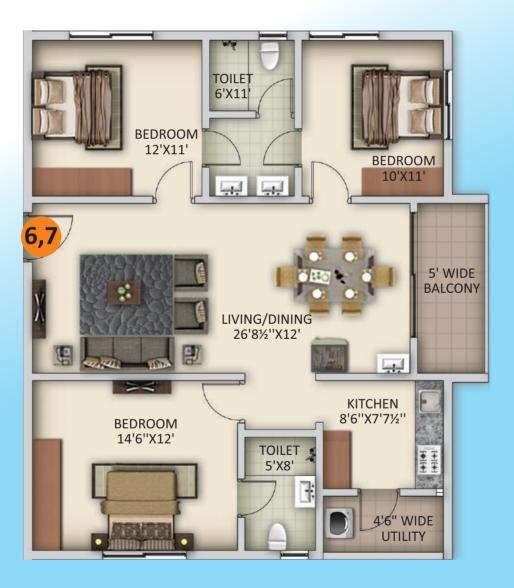

## MASTER PLAN

| 2 Basement + Stilt + 17 Floors |                   |                                |           |                |
|--------------------------------|-------------------|--------------------------------|-----------|----------------|
| <b>8.48</b>                    | <b>8</b> blocks   | Unit area in sft:              | 2, 2.5, 3 | <b>6 Level</b> |
| acres                          | <b>1088</b> units | <b>1296</b> to <b>1872</b> sft | BHK       | Clubhouse      |