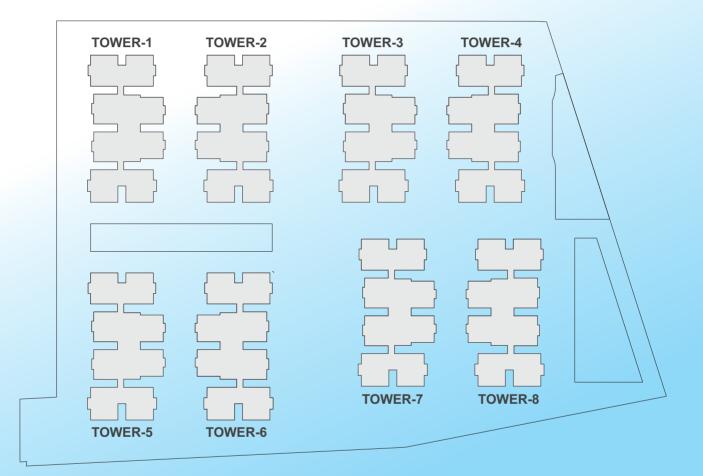

## MASTER PLAN

| 2 Basement + Stilt + 17 Floors |                   |                                |           |                |
|--------------------------------|-------------------|--------------------------------|-----------|----------------|
| <b>8.48</b>                    | <b>8</b> blocks   | Unit area in sft:              | 2, 2.5, 3 | <b>6 Level</b> |
| acres                          | <b>1088</b> units | <b>1296</b> to <b>1872</b> sft | BHK       | Clubhouse      |