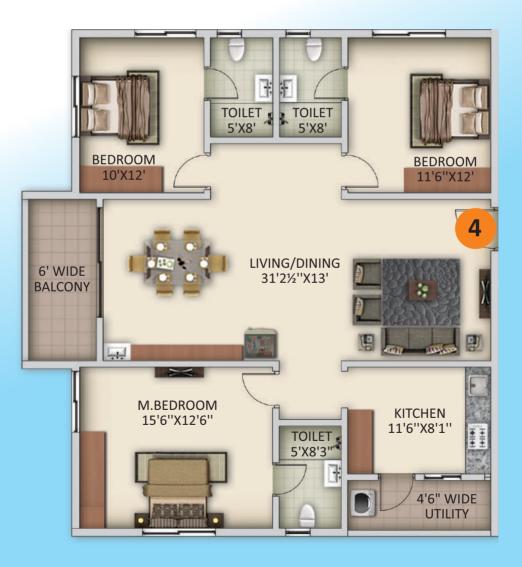

## MASTER PLAN

| 2 Basement + Stilt + 17 Floors |                   |                                |           |                |
|--------------------------------|-------------------|--------------------------------|-----------|----------------|
| <b>8.48</b>                    | <b>8</b> blocks   | Unit area in sft:              | 2, 2.5, 3 | <b>6 Level</b> |
| acres                          | <b>1088</b> units | <b>1296</b> to <b>1872</b> sft | BHK       | Clubhouse      |