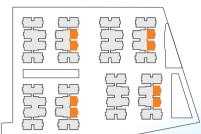

## MASTER PLAN

| 2 Basement + Stilt + 17 Floors |                   |                                |           |                |
|--------------------------------|-------------------|--------------------------------|-----------|----------------|
| <b>8.48</b>                    | <b>8</b> blocks   | Unit area in sft:              | 2, 2.5, 3 | <b>6 Level</b> |
| acres                          | <b>1088</b> units | <b>1296</b> to <b>1872</b> sft | BHK       | Clubhouse      |