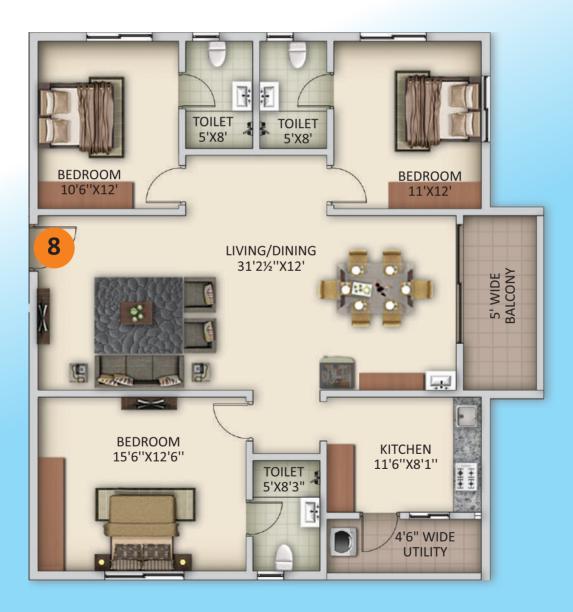

## MASTER PLAN

| 2 Basement + Stilt + 17 Floors |                   |                                |           |                |
|--------------------------------|-------------------|--------------------------------|-----------|----------------|
| <b>8.48</b>                    | <b>8</b> blocks   | Unit area in sft:              | 2, 2.5, 3 | <b>6 Level</b> |
| acres                          | <b>1088</b> units | <b>1296</b> to <b>1872</b> sft | BHK       | Clubhouse      |