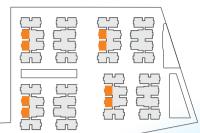

## MASTER PLAN

| 2 Basement + Stilt + 17 Floors |                   |                                |           |                |
|--------------------------------|-------------------|--------------------------------|-----------|----------------|
| <b>8.48</b>                    | <b>8</b> blocks   | Unit area in sft:              | 2, 2.5, 3 | <b>6 Level</b> |
| acres                          | <b>1088</b> units | <b>1296</b> to <b>1872</b> sft | BHK       | Clubhouse      |