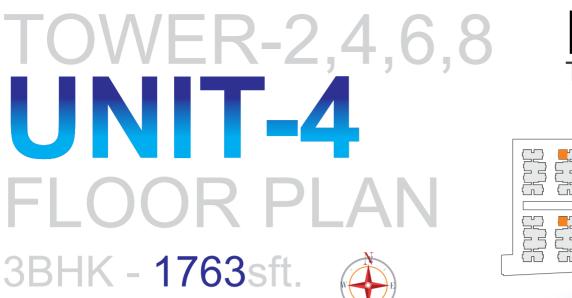

## MASTER PLAN

| 2 Basement + Stilt + 17 Floors |                   |                                |           |                |
|--------------------------------|-------------------|--------------------------------|-----------|----------------|
| <b>8.48</b>                    | <b>8</b> blocks   | Unit area in sft:              | 2, 2.5, 3 | <b>6 Level</b> |
| acres                          | <b>1088</b> units | <b>1296</b> to <b>1872</b> sft | BHK       | Clubhouse      |