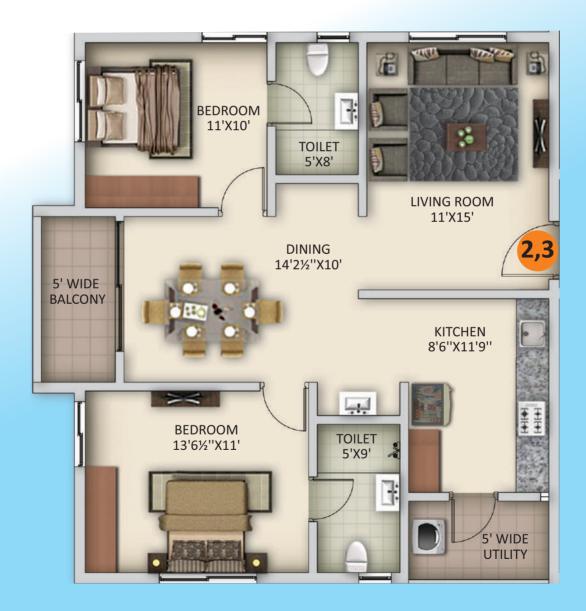

## MASTER PLAN

| 2 Basement + Stilt + 17 Floors |                   |                                |           |                |
|--------------------------------|-------------------|--------------------------------|-----------|----------------|
| <b>8.48</b>                    | <b>8</b> blocks   | Unit area in sft:              | 2, 2.5, 3 | <b>6 Level</b> |
| acres                          | <b>1088</b> units | <b>1296</b> to <b>1872</b> sft | BHK       | Clubhouse      |