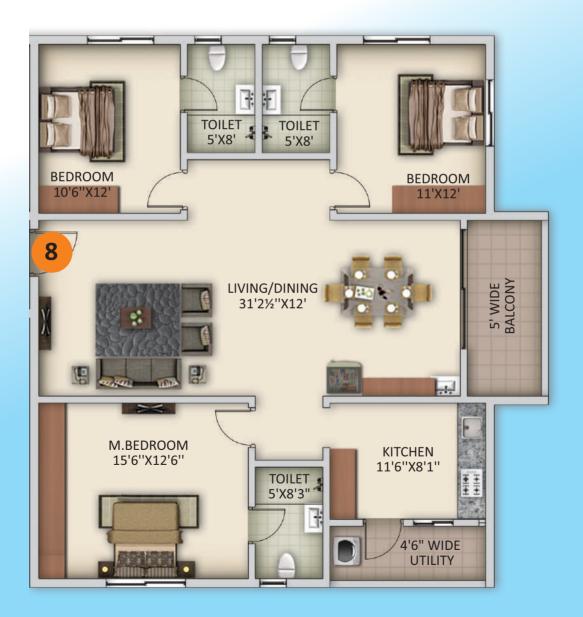

### SPECIFICATIONS

#### STRUCTURE

R.C.C framed structure to withstand seismic loads

#### SUPER STRUCTURE

9" external walls and 4 % " internal walls with AC Blocks

#### DOORS

Main /Bedroom Door : Door frame with Veneer Shuter aestheetally designed with melamine polishing and designer Hardware of Reputed make

Bath room /Utility Door : eak wood frame & Flush doors with Reputed make hardware fittings.

Balcony Doors : UPVC sliding shuter with float glass panels

#### WINDOWS

UPVC window system with safety M.S. grill

#### FLOORING

Double charge tiles of sie.

#### **KITCHEN**

Stainless steel sink & sink cooks to be provided.

#### TOILETS

- + Wash basin in all Toilets.
- + Cascade Wall mounted W.C with flush tank.
- + Hot and cold wall mixer with shower.
- + Provision for geyser electrical points and water inlet.